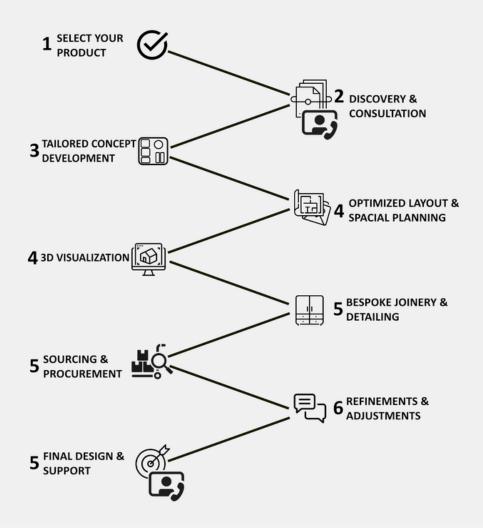

#### **HOW IT WORKS**

- 1. **Select Your Package**: Choose the Elevate Design Package on our website or via direct consultation.
- 2. **Discovery & Consultation :** Receive a digital welcome kit and schedule an in-depth video consultation (75 min) to discuss your vision, lifestyle, and spatial needs.
- 3. **Tailored Concept Development :** Explore curated mood boards, material palettes, and distinct design directions aligned with your style.
- 4. **Optimized Layout & Spatial Planning :** Review detailed floor plans, electrical/lighting plans and furniture arrangements designed for flow, function, and balance.
- 5.**3D Visualizations**: Experience your space through photorealistic renderings, offering a clear preview of the final design.
- 6. **Bespoke Joinery & Detailing :** Custom-designed furniture and built-in elements are refined to fit seamlessly within your space.
- 7. **Curated Sourcing & Procurement :** Receive a premium selection of furniture, lighting, and decor sourced from trusted suppliers.
- 8. **Refinements & Adjustments :** Provide feedback and enjoy up to two revisions to ensure every detail is perfected.
- 9. Final Design Package & Implementation Support: Receive a comprehensive design plan, including sourcing details, styling recommendations, and optional support for installation.