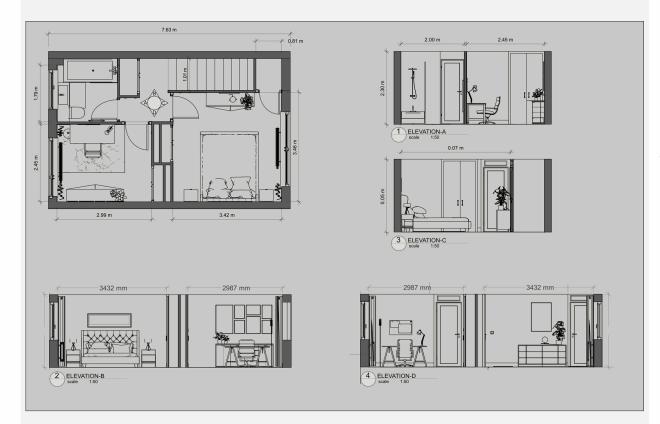

#### **OPTIMIZED LAYOUT & SPACIAL PLANNING**

A well-designed space begins with intelligent planning. We develop a detailed floor plan and furniture layout, ensuring optimal flow, functionality, and proportion. Whether it's an open-plan living area, a multi-room configuration, or a compact space requiring smart solutions, every square meter is maximized. The layout plan also considers sightlines, movement patterns, and the interaction between furnishings, allowing for a space that is both aesthetically balanced and highly livable.