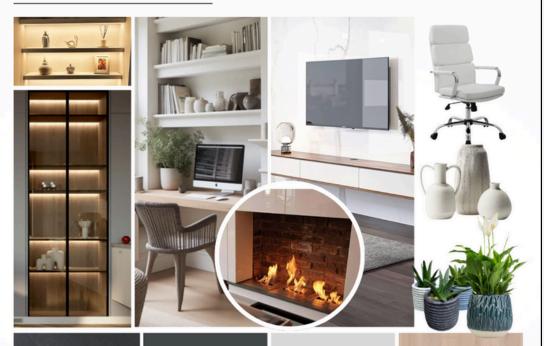

# MOOD BOARD

POLISHED SLATE

F&B DEAD FLAT RAILINGS

F&B DEAD FLAT BLACKENE

OAK NATURAL

#### Lighting/Mood

Shelving's integrated LED strips and the built-in fireplace will create a relaxing setting through warm, layered lighting

#### Joinery/Furniture

The joinery and furniture in this space will be designed to embody a modern timeless style, blending clean lines with warm, natural finishes, subtle textures and materials that complement the room's overall aesthetic.