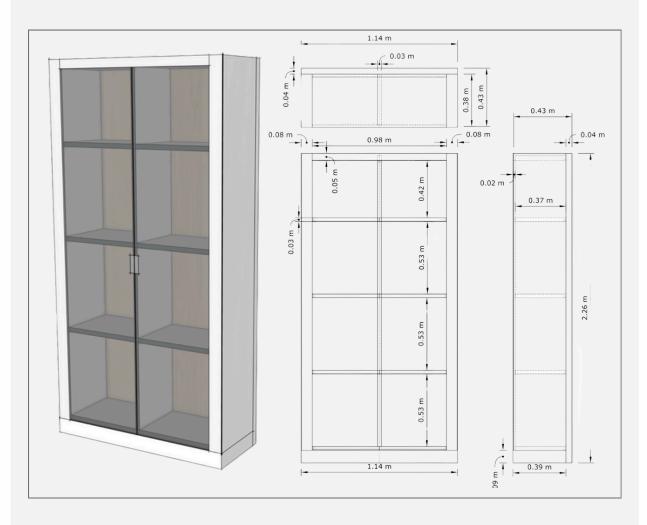

## **BESPOKE JOINERY & DETAILING**

Custom-designed elements are the key to a tailored, high-end interior. Whether it's built-in storage, architectural shelving, or a statement furniture piece, we craft solutions that fit seamlessly within your space. Detailed technical drawings and material specifications ensure that every element is designed with precision, enhancing both aesthetics and functionality. **This level of customization allows for a truly one-of-a-kind interior, tailored to your lifestyle and spatial needs.** 