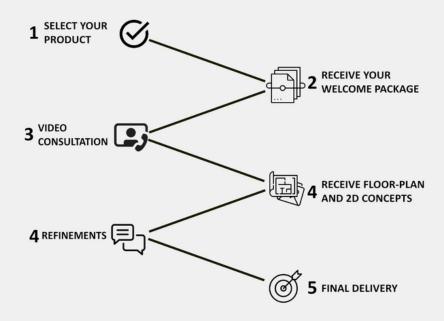

#### **STRESS-FREE PROCESS**

#### **HOW IT WORKS**

- **1. Select Your Package**: Choose the Essential Design Package on our website or via direct contact.
- 2. **Welcome Package Delivery**: Receive a digital welcome kit, including a questionnaire to guide the design process.
- **3. Video Consultation**: Collaborate with our designer to share ideas and clarify your needs.
- **4. Preliminary Layout**: Review a custom floor plan tailored to your space.
- **5. Design Concept**: Explore the curated mood board and 2D visualizations.
- **6. Refinements**: Provide feedback and enjoy up to two revisions to perfect your design.
- **7. Final Delivery**: Receive a comprehensive package ready for implementation.