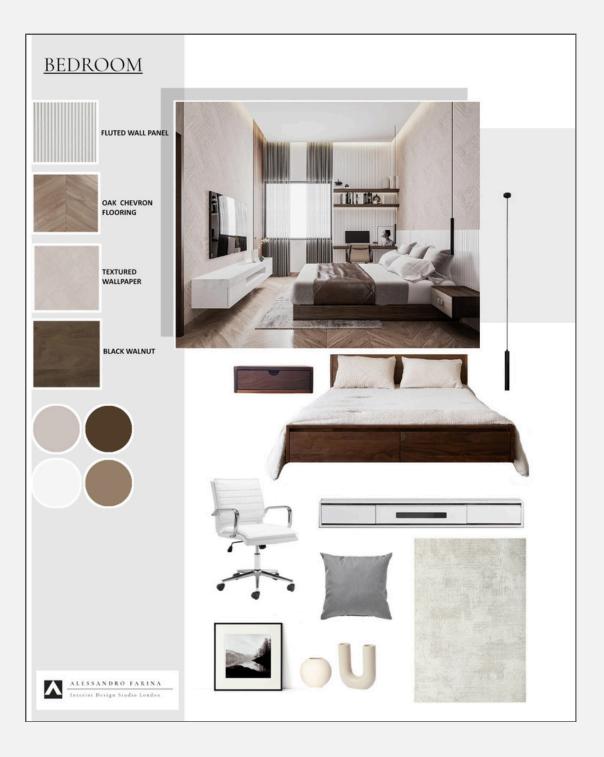

### **MOOD BOARD**

The mood board brings your vision to life with a curated palette of materials, textures, colors, and finishes. From luxurious natural elements to modern accents, this visual guide captures the essence of your style and sets the tone for your design journey. Each selection is chosen to create harmony and sophistication, ensuring your space feels both personal and timeless.

## **2D VISUALIZATION**

See your space in a new light with professional 2D visualizations. These illustrations provide a realistic perspective of how the proposed design will come together. From furniture placement to color distribution, the 2D visuals allow you to envision the transformation and ensure every detail is tailored to your preferences.